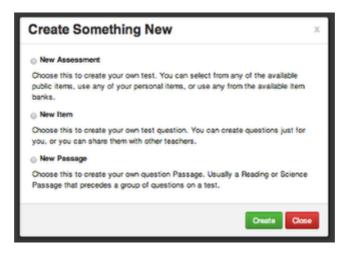

## What can you create?

\*First time logging in? You may have to register with your email address and Illuminate password.

When you click on the **Create** tab, you have three options, **New Assessment**, **New Item**, and **New Passage**. By clicking on **New Item or New Passage**, you are only creating singular assessment items. To use these items, you will need to select them when building a **New Assessment**.