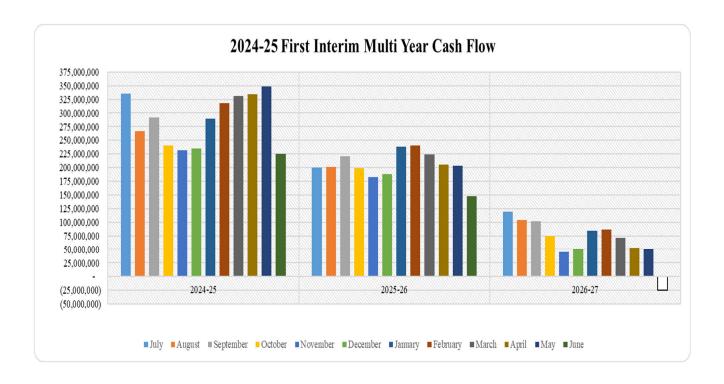

#### **Multi-Year Cash Flow**

The District prepared cash flows based on the multi-year projections report. For the 2024-25 First Interim and multi-year projections the District projects having a positive cash balance through May 2027. A negative cash flow is projected at the end of June 2027; however, the district is fully prepared to address this fiscal challenge. A comprehensive budget plan will be addressed on the next interim reporting, utilizing strategic fiscal management and right-sizing to mitigate the shortfall, ensure financial solvency, and uphold alignment with our long-term financial objectives. Cash will continue to be closely monitored to ensure the district maintains sufficient liquidity to meet all obligations.