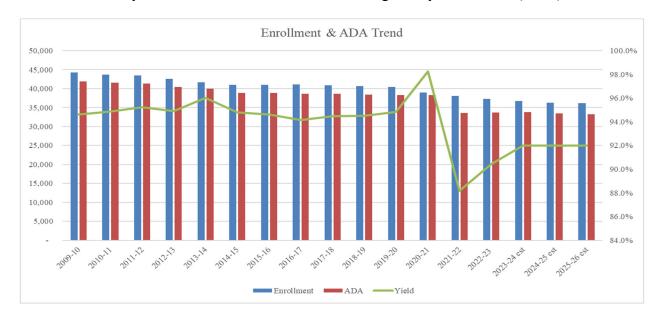

## 2024-25 Sacramento City School District Primary First Interim Budget Components

- Average Daily Attendance (ADA): Estimated at 33,285 (excluding COE ADA of 194.7). Due to declining enrollment, funded ADA will rely on the prior year's funded ADA of 33,479.
- **Unduplicated Pupil Percentage:** Estimated at 70.35% for supplemental and concentration funding, subject to revision based on actual data.
- For the 2024-25 fiscal year in California, lottery revenues are projected to provide \$191 per Average Daily Attendance (ADA) for unrestricted purposes and \$82 per ADA for restricted purposes. These rates are based on estimated total lottery sales of \$9.1 billion, with \$1.99 billion allocated for education statewide
- Transitional Kindergarten Add-On: Allocated at \$3,077 per transitional kindergarten ADA.
- Mandated Cost Block Grant: Set at \$38.21 for K-8 ADA and \$73.62 for 9-12 ADA.
- Categorical Program Funding: All federal and state restricted categorical programs are self-funded, except as noted under Contributions to Restricted Programs.

Illustrated below you will find the enrollment and Average Daily Attendance (ADA) trend: