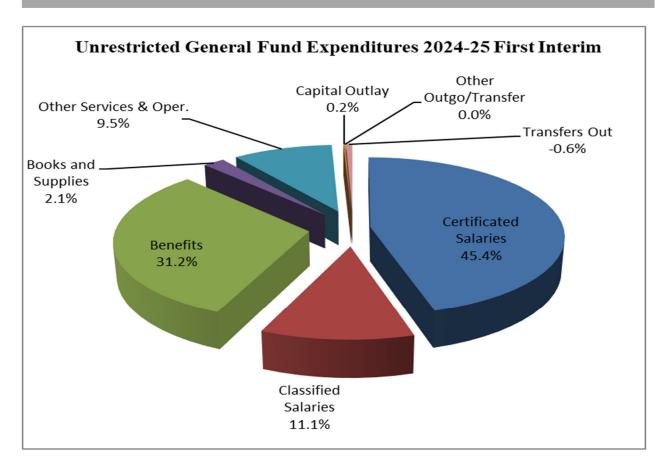

#### **General Fund Expenditure Components**

The General Fund is used for the majority of the functions within the District. As illustrated below, salaries and benefits comprise approximately 88.7% of the District's unrestricted budget, and approximately 77.7% of the total General Fund budget.

Below is a graphical representation of expenditures by percentage for the combined general fund and unrestricted general fund: