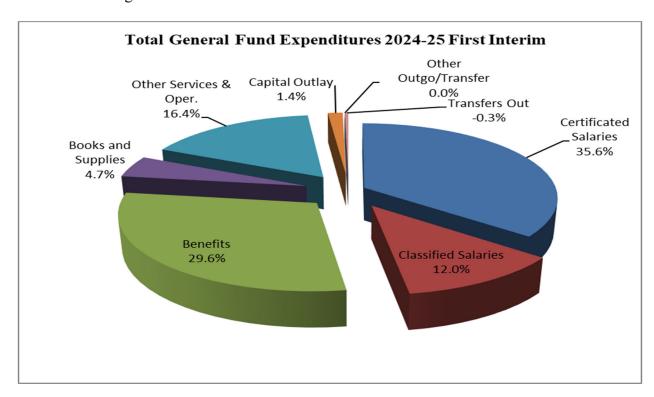

#### **General Fund Expenditure Components**

The General Fund is used for the majority of the functions within the District. As illustrated below, salaries and benefits comprise approximately 88.7% of the District's unrestricted budget, and approximately 77.7% of the total General Fund budget.

| DESCRIPTION            | UNRESTRICTED      | RESTRICTED        | COMBINED          |
|------------------------|-------------------|-------------------|-------------------|
| Certificated Salaries  | 216,655,789.39    | 91,644,914.80     | 308,300,704.19    |
| Classified Salaries    | 53,182,369.58     | 50,372,463.17     | 103,554,832.75    |
| Benefits               | 148,959,897.82    | 107,425,384.55    | 256,385,282.37    |
| Books and Supplies     | 9,815,648.37      | 30,513,807.02     | 40,329,455.39     |
| Other Services & Oper. | 45,212,200.69     | 96,700,947.87     | 141,913,148.56    |
| Capital Outlay         | 801,257.41        | 11,604,414.79     | 12,405,672.20     |
| Other Outgo/Transfer   | 10,535.00         | -                 | 10,535.00         |
| Transfers Out          | (2,867,447.36)    | -                 | (2,867,447.36)    |
| TOTAL                  | \$ 471,770,250.90 | \$ 388,261,932.20 | \$ 860,032,183.10 |

Below is a graphical representation of expenditures by percentage for the combined general fund and unrestricted general fund: