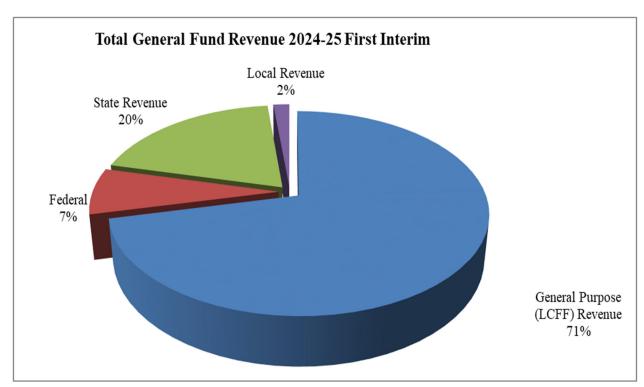

# **General Fund Revenue Components**

The District receives funding for its general operations from various sources. A summary of the major funding sources is illustrated below:

| DESCRIPTION                    | UNRESTRICTED  | COMBINED<br>AMOUNT |
|--------------------------------|---------------|--------------------|
| General Purpose (LCFF) Revenue | \$487,736,190 | \$490,424,251      |
| Federal                        | \$0           | \$51,028,455       |
| State Revenue                  | \$17,003,334  | \$134,007,599      |
| Local Revenue                  | \$4,240,050   | \$11,203,084       |
| TOTAL                          | \$508,979,575 | \$686,663,390      |