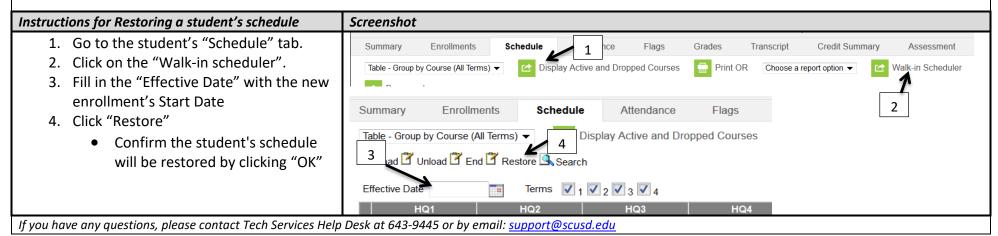

#### No Show Enrollment Procedures

- <u>Scenario 3:</u> After the first 4 days of school the student that you no showed using Scenario 1 shows up to attend your school. On the student's enrollment tab please do the following.
  - 1. <u>Do not delete or update</u> the student's previous enrollment record
  - 2. Create a new enrollment for the student
    - Start date should be the date the student started having positive attendance
    - Enter Start Type as 01
  - 3. If the student's previous year's end status is E155, update the end status to T160.
  - 4. Optional: Restoring the student's schedule. (See and follow the below steps).

Please note: CALPAD requires all students have a schedule based on their first day of enrollment.