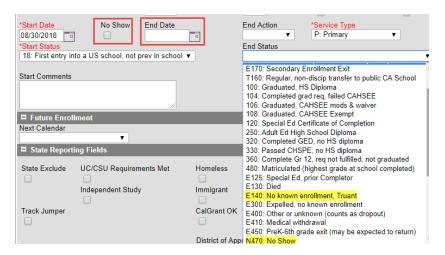

California changed its definition of No Shows for students; only under Scenario 1A is a school permitted to use the No Show Checkbox and End Status

The following are instructions on how to resolve No Show scenarios during the first 4 days of school.

- <u>Scenario 1A:</u> The student was promoted or pre-enrolled to the school and has **NEVER** physically attended the school, has unexcused absences (no positive attendance) entered for his/her attendance for <u>all</u> first 4 days of school, and has not been claimed by another school in SCUSD. On the student's enrollment tab please do the following:
  - 1. Check the No Show check box
  - 2. Enter the End Date. This will be the same date as their enrollment Start Date
  - 3. Enter the End Status N470
  - 4. Click Save