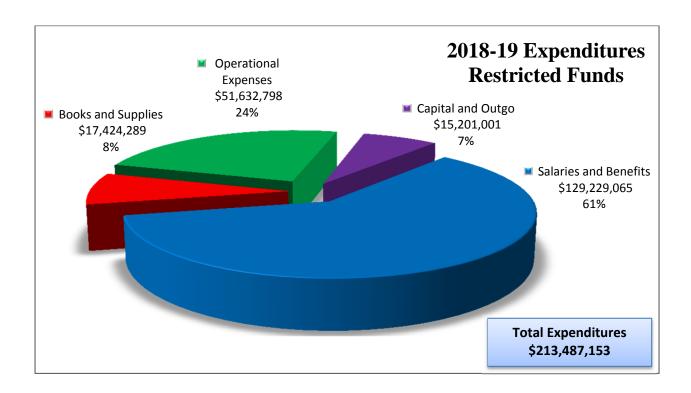

# SACRAMENTO CITY UNIFIED SCHOOL DISTRICT BUDGET REVISIONS GENERAL FUND

| Period Ending: January 31, 2019                         | Adopted<br>Budget<br>10/2018 | Proposed<br>Budget<br>Revisions | Revised<br>Budget<br>01/2019 |
|---------------------------------------------------------|------------------------------|---------------------------------|------------------------------|
| REVENUES                                                |                              |                                 |                              |
| LCFF SOURCES                                            | 399,087,209                  | -12,821                         | 399,074,388                  |
| FEDERAL REVENUE                                         | 55,799,950                   | 2,707,420                       | 58,507,370                   |
| OTHER STATE REVENUES                                    | 66,772,079                   | 1,792,254                       | 68,564,333                   |
| OTHER LOCAL REVENUES                                    | 6,995,107                    | 378,528                         | 7,373,635                    |
| TOTAL REVENUES                                          | 528,654,345                  | 4,865,381                       | 533,519,726                  |
| EXPENDITURES                                            |                              |                                 |                              |
| CERTIFICATED SALARIES                                   | 213,693,215                  | 214,720                         | 213,907,935                  |
| CLASSIFIED SALARIES                                     | 64,626,004                   | 215,450                         | 64,841,455                   |
| EMPLOYEE BENEFITS                                       | 166,947,810                  | 5,271                           | 166,953,082                  |
| BOOKS AND SUPPLIES                                      | 26,574,152                   | 2,086,659                       | 28,660,811                   |
| SERVICES/OTHER OPERATING EXP                            | 75,122,958                   | 1,769,910                       | 76,892,868                   |
| CAPITAL OUTLAY                                          | 13,579,317                   | -704,758                        | 12,874,559                   |
| INDIRECT SUPPORT                                        | -2,301,068                   | -15,747                         | -2,316,815                   |
| OTHER OUTGO                                             | 0                            | 10,300                          | 10,300                       |
| TOTAL EXPENDITURES                                      | 558,242,388                  | 3,581,806                       | 561,824,195                  |
|                                                         |                              |                                 |                              |
| OTHER FINANCING SOURCES/USES                            |                              |                                 |                              |
| INTERFUND TRANSFERS IN                                  | 1,866,800                    | 0                               | 1,866,800                    |
| INTERFUND TRANSFERS OUT                                 | -2,875,207                   | 0                               | -2,875,207                   |
| OTHER SOURCES                                           | 0                            | 0                               | 0                            |
| OTHER USES                                              | 0                            | 0                               | 0                            |
| TOTAL OTHER FINANCING SOURCES/USES                      | -1,008,407                   | 0                               | -1,008,407                   |
| NET INODE AGE (DEGDE AGE) IN FINID DATAMOS              | 20 500 450                   | 4 000 574                       | 20.040.070                   |
| NET INCREASE (DECREASE) IN FUND BALANCE                 | -30,596,450                  | 1,283,574                       | -29,312,876                  |
| Beginning Fund Balance, July 1                          | 70,500,751                   | 0                               | 70,500,751                   |
| Audit Adjustments                                       | 0                            | Ö                               | 0                            |
| Ending Fund Balance, June 30                            | 39,904,301                   | 1,283,574                       | 41,187,875                   |
| Reserved Fund Balance                                   | 545,000                      | 0                               | 545,000                      |
| Designated Fund Balance                                 | 0                            | 0                               | 0                            |
| Economic Uncertainties                                  | 11,281,539                   | 0                               | 11,281,539                   |
| Reserves for 2018-19 Budget Unappropriated Fund Balance | 28,077,762<br>0              | 1,283,574<br>0                  | 29,361,336<br>0              |