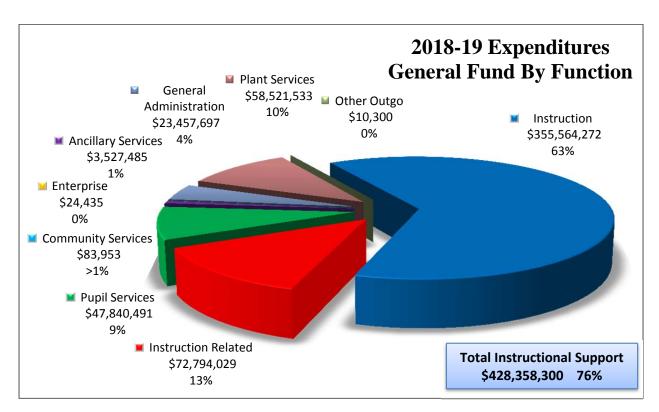

|

### **GENERAL FUND**

#### **General Fund Definition**

The General Fund is the general operating fund of the District and accounts for all revenues and expenditures of the District not encompassed within other funds. All general tax revenues and other receipts that are not allocated by law or contractual agreement to some other fund are accounted for in this fund. General operating expenditures and the capital improvement costs that are not paid through other funds are paid from the General Fund. The General Fund also contains categorical programs such as the Educator Effectiveness, Every Student Succeeds Act (ESSA), Title I, After School Education and Safety (ASES), and others.

### **Revenues and Expenditures – Summary**





### **Revenues and Expenditures – Summary** (cont.)





| Description                                                                                                  | Resource Codes | Object<br>Codes        | Original Budget<br>(A) | Board Approved<br>Operating Budget<br>(B) | Actuals To Date<br>(C) | Projected Year<br>Totals<br>(D) | Difference<br>(Col B & D)<br>(E) | % Diff<br>(E/B)<br>(F) |
|--------------------------------------------------------------------------------------------------------------|----------------|------------------------|------------------------|-------------------------------------------|------------------------|---------------------------------|----------------------------------|------------------------|
| A. REVENUES                                                                                                  |