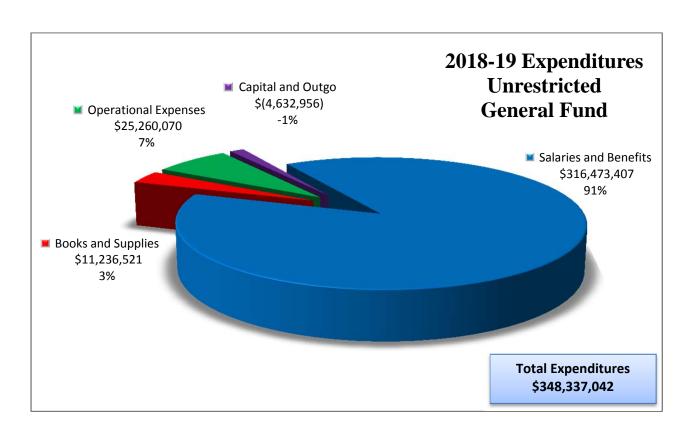

# SACRAMENTO CITY UNIFIED SCHOOL DISTRICT BUDGET REVISIONS GENERAL FUND

| Period Ending: January 31, 2019                         | Adopted<br>Budget<br>10/2018 | Proposed<br>Budget<br>Revisions | Revised<br>Budget<br>01/2019 |
|---------------------------------------------------------|------------------------------|---------------------------------|------------------------------|
| REVENUES                                                |                              |                                 |                              |
| LCFF SOURCES                                            | 399,087,209                  | -12,821                         | 399,074,388                  |
| FEDERAL REVENUE                                         | 55,799,950                   | 2,707,420                       | 58,507,370                   |
| OTHER STATE REVENUES                                    | 66,772,079                   | 1,792,254                       | 68,564,333                   |
| OTHER LOCAL REVENUES                                    | 6,995,107                    | 378,528                         | 7,373,635                    |
| TOTAL REVENUES                                          | 528,654,345                  | 4,865,381                       | 533,519,726                  |
| EXPENDITURES                                            |                              |                                 |                              |
| CERTIFICATED SALARIES                                   | 213,693,215                  | 214,720                         | 213,907,935                  |
| CLASSIFIED SALARIES                                     | 64,626,004                   | 215,450                         | 64,841,455                   |
| EMPLOYEE BENEFITS                                       | 166,947,810                  | 5,271                           | 166,953,082                  |
| BOOKS AND SUPPLIES                                      | 26,574,152                   | 2,086,659                       | 28,660,811                   |
| SERVICES/OTHER OPERATING EXP                            | 75,122,958                   | 1,769,910                       | 76,892,868                   |
| CAPITAL OUTLAY                                          | 13,579,317                   | -704,758                        | 12,874,559                   |
| INDIRECT SUPPORT                                        | -2,301,068                   | -15,747                         | -2,316,815                   |
| OTHER OUTGO                                             | 0                            | 10,300                          | 10,300                       |
| TOTAL EXPENDITURES                                      | 558,242,388                  | 3,581,806                       | 561,824,195                  |
|                                                         |                              |                                 |                              |
| OTHER FINANCING SOURCES/USES                            |                              |                                 |                              |
| INTERFUND TRANSFERS IN                                  | 1,866,800                    | 0                               | 1,866,800                    |
| INTERFUND TRANSFERS OUT                                 | -2,875,207                   | 0                               | -2,875,207                   |
| OTHER SOURCES                                           | 0                            | 0                               | 0                            |
| OTHER USES                                              | 0                            | 0                               | 0                            |
| TOTAL OTHER FINANCING SOURCES/USES                      | -1,008,407                   | 0                               | -1,008,407                   |
| NET INODE AGE (DEGDE AGE) IN FINID DATAMOS              | 20 500 450                   | 4 000 574                       | 20.040.070                   |
| NET INCREASE (DECREASE) IN FUND BALANCE                 | -30,596,450                  | 1,283,574                       | -29,312,876                  |
| Beginning Fund Balance, July 1                          | 70,500,751                   | 0                               | 70,500,751                   |
| Audit Adjustments                                       | 0                            | Ö                               | 0                            |
| Ending Fund Balance, June 30                            | 39,904,301                   | 1,283,574                       | 41,187,875                   |
| Reserved Fund Balance                                   | 545,000                      | 0                               | 545,000                      |
| Designated Fund Balance                                 | 0                            | 0                               | 0                            |
| Economic Uncertainties                                  | 11,281,539                   | 0                               | 11,281,539                   |
| Reserves for 2018-19 Budget Unappropriated Fund Balance | 28,077,762<br>0              | 1,283,574<br>0                  | 29,361,336<br>0              |