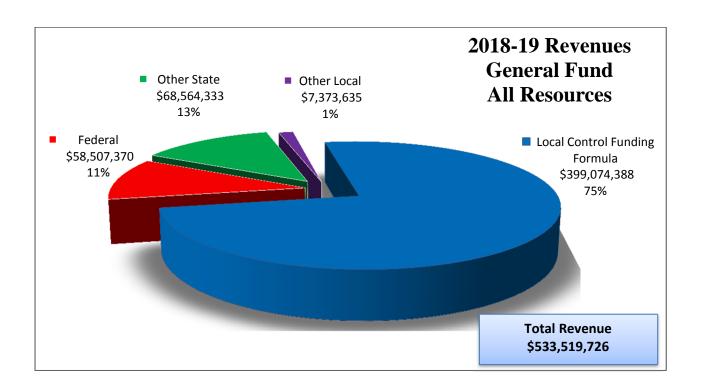

# SACRAMENTO CITY UNIFIED SCHOOL DISTRICT BUDGET REVISIONS GENERAL FUND

| Period Ending: January 31, 2019                         | Adopted<br>Budget<br>10/2018 | Proposed<br>Budget<br>Revisions | Revised<br>Budget<br>01/2019 |
|---------------------------------------------------------|------------------------------|---------------------------------|------------------------------|
| REVENUES                                                |                              |                                 |                              |
| LCFF SOURCES                                            | 399,087,209                  | -12,821                         | 399,074,388                  |
| FEDERAL REVENUE                                         | 55,799,950                   | 2,707,420                       | 58,507,370                   |
| OTHER STATE REVENUES                                    | 66,772,079                   | 1,792,254                       | 68,564,333                   |
| OTHER LOCAL REVENUES                                    | 6,995,107                    | 378,528                         | 7,373,635                    |
| TOTAL REVENUES                                          | 528,654,345                  | 4,865,381                       | 533,519,726                  |
| EXPENDITURES                                            |                              |                                 |                              |
| CERTIFICATED SALARIES                                   | 213,693,215                  | 214,720                         | 213,907,935                  |
| CLASSIFIED SALARIES                                     | 64,626,004                   | 215,450                         | 64,841,455                   |
| EMPLOYEE BENEFITS                                       | 166,947,810                  | 5,271                           | 166,953,082                  |
| BOOKS AND SUPPLIES                                      | 26,574,152                   | 2,086,659                       | 28,660,811                   |
| SERVICES/OTHER OPERATING EXP                            | 75,122,958                   | 1,769,910                       | 76,892,868                   |
| CAPITAL OUTLAY                                          | 13,579,317                   | -704,758                        | 12,874,559                   |
| INDIRECT SUPPORT                                        | -2,301,068                   | -15,747                         | -2,316,815                   |
| OTHER OUTGO                                             | 0                            | 10,300                          | 10,300                       |
| TOTAL EXPENDITURES                                      | 558,242,388                  | 3,581,806                       | 561,824,195                  |
|                                                         |                              |                                 |                              |
| OTHER FINANCING SOURCES/USES                            |                              |                                 |                              |
| INTERFUND TRANSFERS IN                                  | 1,866,800                    | 0                               | 1,866,800                    |
| INTERFUND TRANSFERS OUT                                 | -2,875,207                   | 0                               | -2,875,207                   |
| OTHER SOURCES                                           | 0                            | 0                               | 0                            |
| OTHER USES                                              | 0                            | 0                               | 0                            |
| TOTAL OTHER FINANCING SOURCES/USES                      | -1,008,407                   | 0                               | -1,008,407                   |
| NET INODE AGE (DEGDE AGE) IN FINID DATAMOS              | 20 500 450                   | 4 000 574                       | 20.040.070                   |
| NET INCREASE (DECREASE) IN FUND BALANCE                 | -30,596,450                  | 1,283,574                       | -29,312,876                  |
| Beginning Fund Balance, July 1                          | 70,500,751                   | 0                               | 70,500,751                   |
| Audit Adjustments                                       | 0                            | Ö                               | 0                            |
| Ending Fund Balance, June 30                            | 39,904,301                   | 1,283,574                       | 41,187,875                   |
| Reserved Fund Balance                                   | 545,000                      | 0                               | 545,000                      |
| Designated Fund Balance                                 | 0                            | 0                               | 0                            |
| Economic Uncertainties                                  | 11,281,539                   | 0                               | 11,281,539                   |
| Reserves for 2018-19 Budget Unappropriated Fund Balance | 28,077,762<br>0              | 1,283,574<br>0                  | 29,361,336<br>0              |